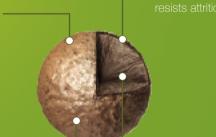

## **SPHERICITY**

minimizes dust

GRANULE 20–25% liquid hold capacity

INNER CORE millions of inert micro particles

**OUTER SHELL** 